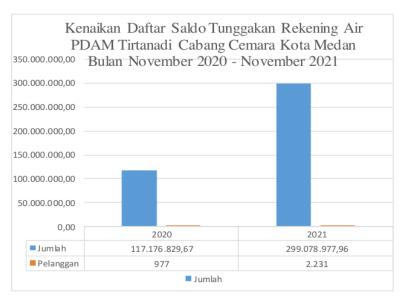

Gambar 1. Kenaikan Daftar Saldo Tunggakan Rekening Air PDAM Tirtanadi Cabang Cemara Kota Medan Bulan November 2020 - November 2021

#### Kesimpulan

Dari penelitian ini dapat disimpulkan bahwa perusahaan PDAM Tirtanadi Cabang Cemara, Provinsi Sumatera , mempunyai pelayanan dan memanajemen suatu perusahaan dengan baik dan terjaga hingga saat ini. Namun pihak perusahaan telah mengalami beberapa kendala berupa banyaknya tunggakan dan kenaikan rekening air dari pelanggan yang menumpuk membuat pihak perusahaan membuat penegasan dan pemberitahuan kepada pelanggan yang melakukan penunggakan akan dilakukan pemutusan, pada periode November 2020 – November 2021.